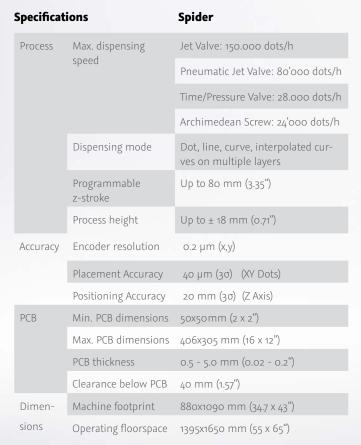

### capacity

- Up to 150'000 dots/h (with Piezo Jet Valve)
- Board size up to 406x305 mm

essemtec.•

#### linear motor drive.

essem

- High accuracy: 40 μm (3σ) at full speed
- Low maintenance / Long durability

ea

## laser height mapping

- Mapping of heights using laser technology
- Compensation of substrate warp / 3D applications

#### dispens technology.

- Up to 2 valves mounted at the same time
- 4 different types of valves