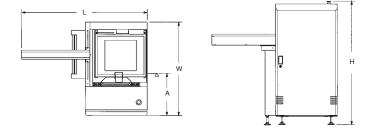

## Technical specifications

 $\begin{array}{lll} \text{Transfer height} & 950\text{mm} \pm 25\text{mm} \\ \text{Color} & \text{RAL 9002} \\ \text{Flow direction} & \text{Left to right} \\ \text{Fixed rail} & \text{Front} \\ \text{Machine interface} & \text{SMEMA} \\ \end{array}$ 

Components clearance Top 30mm, bottom 30mm

Power supply 230VAC/50Hz/1Ph or 110VAC/60Hz/1Ph\*

Power consumption 350VA max.

Air supply 6 bar

Air consumption 120ltr/min max. PCB loading time  $\pm$  6 seconds Pitch control 1 – 4, 10mm pitch

Maximum total magazine weight 50kg

Total number of magazines 1 magazine on the lifter platform

|                            | NTE 710LM         | NTE 710LL          |
|----------------------------|-------------------|--------------------|
| Machine dimensions         | 1080 x 845 x 1330 | 1330 x 1005 x 1330 |
| Weight                     | 140kg             | 160kg              |
| PCB length                 | 80mm - 330mm      | 80mm - 457mm       |
| PCB width                  | 50mm - 250mm      | 50mm - 407mm       |
| Magazine dimensions (max.) | 360 x 321 x 583   | 535 x 530 x 593    |

(All dimensions: I x w x h in mm)

Different transfer height Different machine color Flow direction right to left

Fixed rail rear

Different machine interface

Heavy-duty version (maximum magazines weight 80 kg)