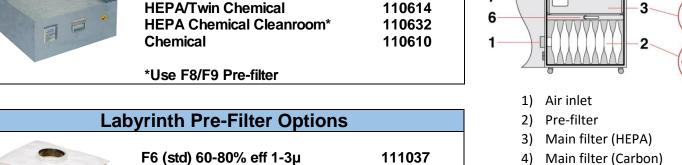

## **Main Filter Options HEPA/Chemical** 110615 **HEPA/Twin Chemical** 110614 **HEPA Chemical Cleanroom\*** 110632 Chemical 110610 \*Use F8/F9 Pre-filter

F8/F9 Composite >95% eff .5-1  $\mu$ 

111099

7

5) Clean air return Filter lock Handle 7) Filter I.D. label