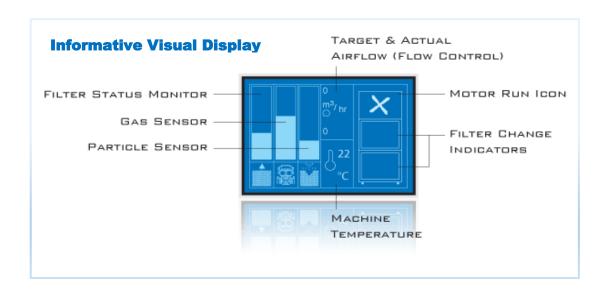

- HEPA filtration removes 99.997% of particles down to .3 microns
- Gas and particle sensors on exhaust
- ❖ Filter Blocked Monitor
- ❖ Gas Safety Sensor
- ❖ Particle Safety Sensor
- **❖** Motor Run Indicator
- Airflow reading
- Filtered air temperature
- Quick-read visual display
- **❖** Remote Machine Interface